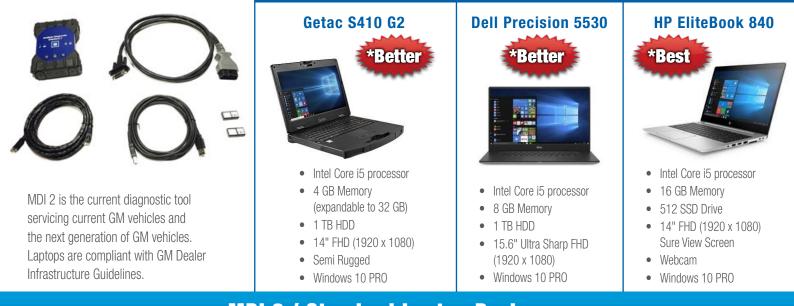

## **MDI 2 Diagnostic Tool**

## **Choose your standard or configured GM laptop** Each PC meets the Dealer Infrastructure Guidelines (DIG)\*

MDI 2 / Standard Laptop Packages

**Getac \$410 G2** MODEL NO. CDSGTCPK **PROMO: \$2,784**.53

Reg. Dealer Price: \$2,928.53

Dell Precision 5530 MODEL NO. CDSDELPK PROMO: \$2,650<sup>.53</sup> Reg. Dealer Price: \$2,788.53 HP EliteBook 840 MODEL NO. CDSHPPK **PROMO: \$2,250**.53 Reg. Dealer Price: \$2,372.53